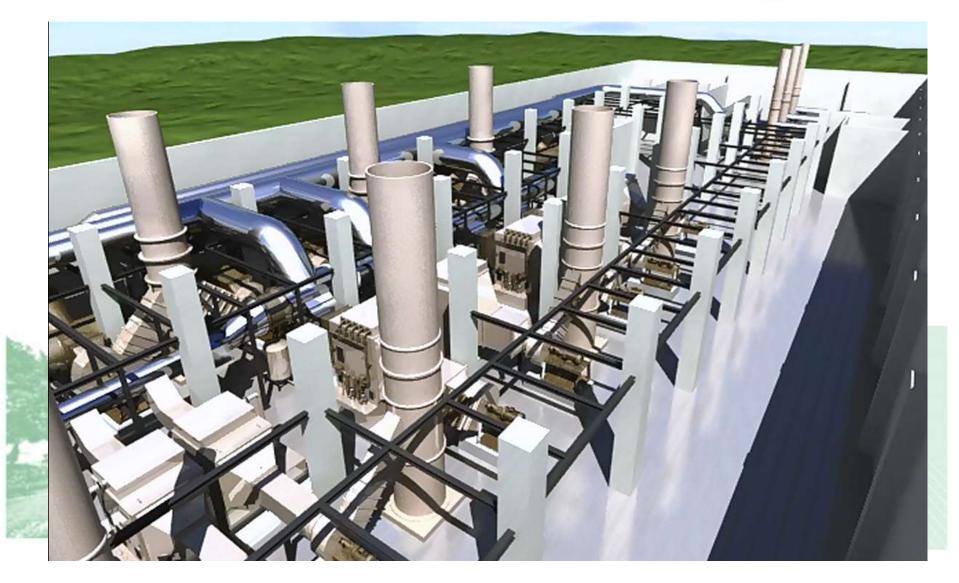

### 3D - Space Management

#### **Benefits of smart 3D - Space Management**

- Optimized space management concept in real time
- Collisions and clash free installations can be 100% visualized
- Parts list for material purchase can be generated automatically
- Time for construction documentation can be reduced (As build drawings)