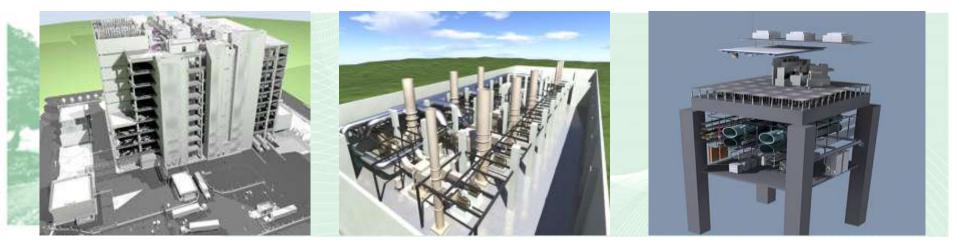

### 3D - Space Management

#### **Benefits of smart 3D - Space Management**

- Optimized space management concept in real time
- Collisions and clash free installations can be 100% visualized
- Parts list for material purchase can be generated automatically
- Time for construction documentation can be reduced (As build drawings)