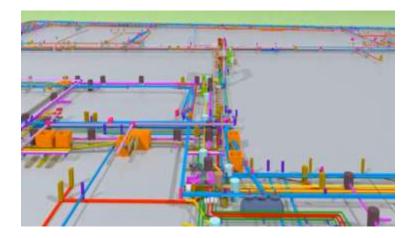

### 3D - Space Management

#### **Benefits of smart 3D - Space Management**

- Optimized space management concept in real time
- Collisions and clash free installations can be 100% visualized
- Parts list for material purchase can be generated automatically
- Time for construction documentation can be reduced (As build drawings)