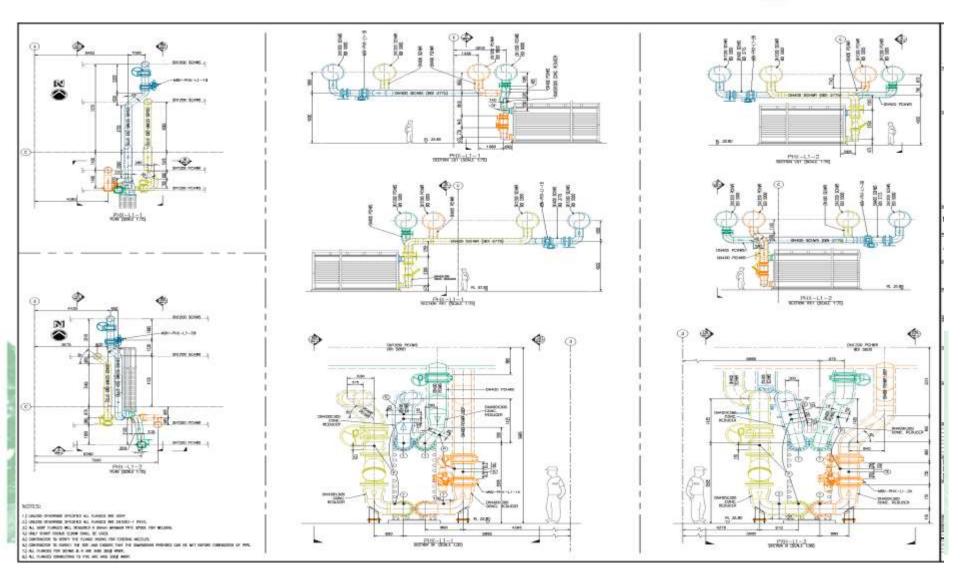

#### **KAJIMA Group**

Interpretation of Project CSA Design intent - 3D Visualization

Interpretation of Steel Works Design intent - 3D Visualization

Interpretation of MEP Design intent - 3D Visualization

Equipment Move In Path – Platforms

Tank Move In - Sequencing

#### **KAJIMA Group**

1-000 EXICL UNUTED 400A 1

Skid Move In - Sequencing

Large Scale Tanks – Steel Structure support

Design Verification – Service During Construction