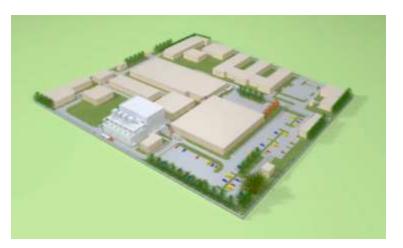

### 3D - Space Management

#### **Benefits of smart 3D - Space Management**

- Optimized space management concept in real time
- Collisions and clash free installations can be 100% visualized
- Parts list for material purchase can be generated automatically
- Time for construction documentation can be reduced (As build drawings)