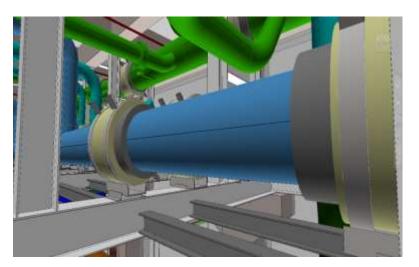

### 3D - Space Management

#### **Benefits of smart 3D - Space Management**

- Optimized space management concept in real time
- Collisions and clash free installations can be 100% visualized
- Parts list for material purchase can be generated automatically
- Time for construction documentation can be reduced (As build drawings)