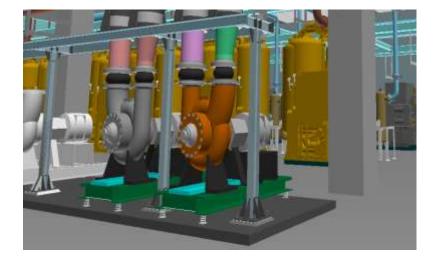

### 3D - Space Management

#### **Benefits of smart 3D - Space Management**

- Optimized space management concept in real time
- Collisions and clash free installations can be 100% visualized
- Parts list for material purchase can be generated automatically
- Time for construction documentation can be reduced (As build drawings)