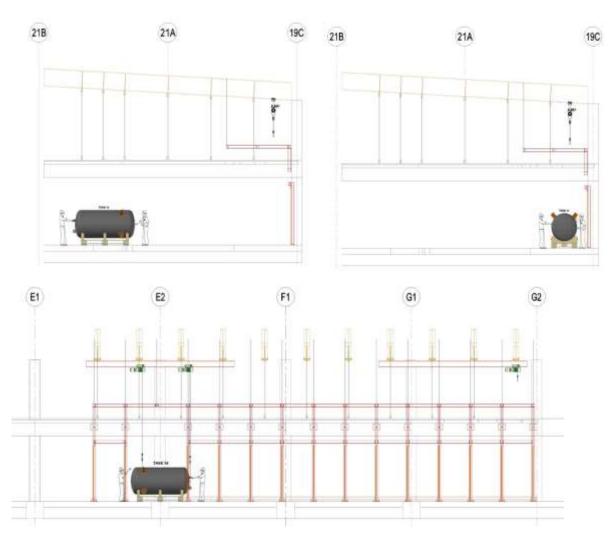

#### **Benefits of smart 3D - Space Management**

- Optimized space management concept in real time
- Collisions and clash free installations can be 100% visualized
- Parts list for material purchase can be generated automatically
- Time for construction documentation can be reduced (As build drawings)