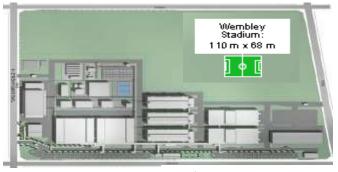

### 3D - Space Management

#### **Benefits of smart 3D - Space Management**

- Optimized space management concept in real time
- Collisions and clash free installations can be 100% visualized
- Parts list for material purchase can be generated automatically
- Time for construction documentation can be reduced (As build drawings)