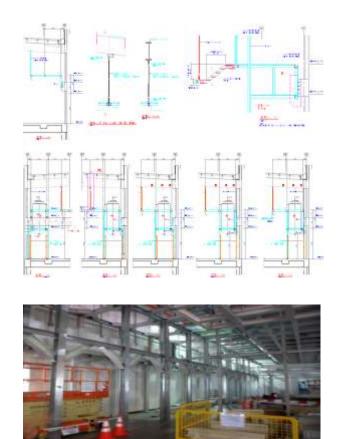

### 3D - Space Management

#### **Benefits of smart 3D - Space Management**

- Optimized space management concept in real time
- Collisions and clash free installations can be 100% visualized
- Parts list for material purchase can be generated automatically
- Time for construction documentation can be reduced (As build drawings)

# Building Information Modeling (BIM )