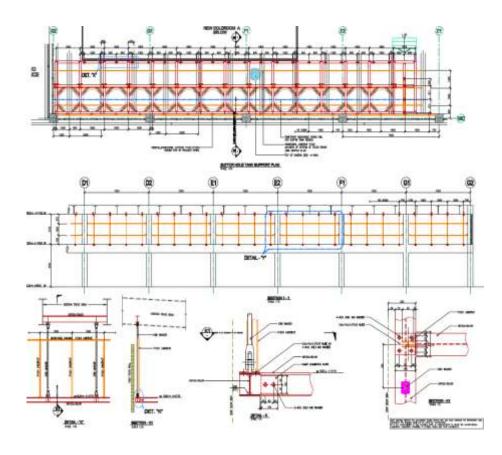

### 3D - Space Management

#### **Benefits of smart 3D - Space Management**

- Optimized space management concept in real time
- Collisions and clash free installations can be 100% visualized
- Parts list for material purchase can be generated automatically
- Time for construction documentation can be reduced (As build drawings)