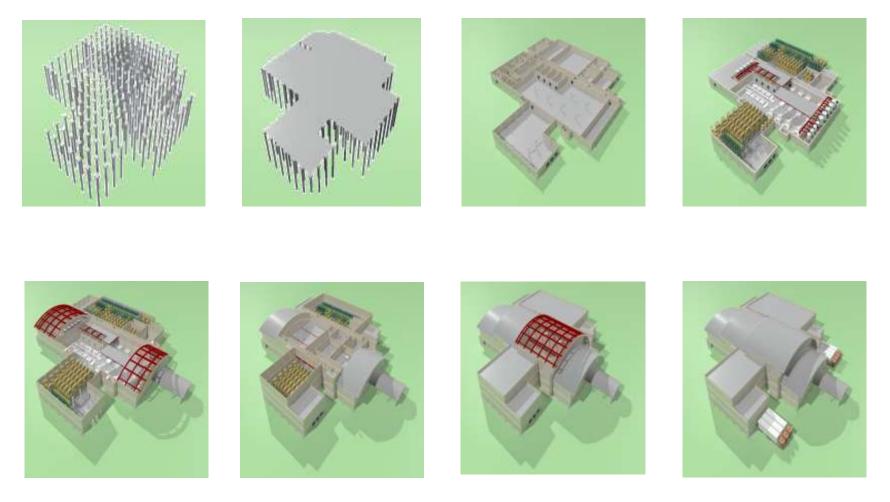

### 3D - Space Management

#### **Benefits of smart 3D - Space Management**

- Optimized space management concept in real time
- Collisions and clash free installations can be 100% visualized
- Parts list for material purchase can be generated automatically
- Time for construction documentation can be reduced (As build drawings)