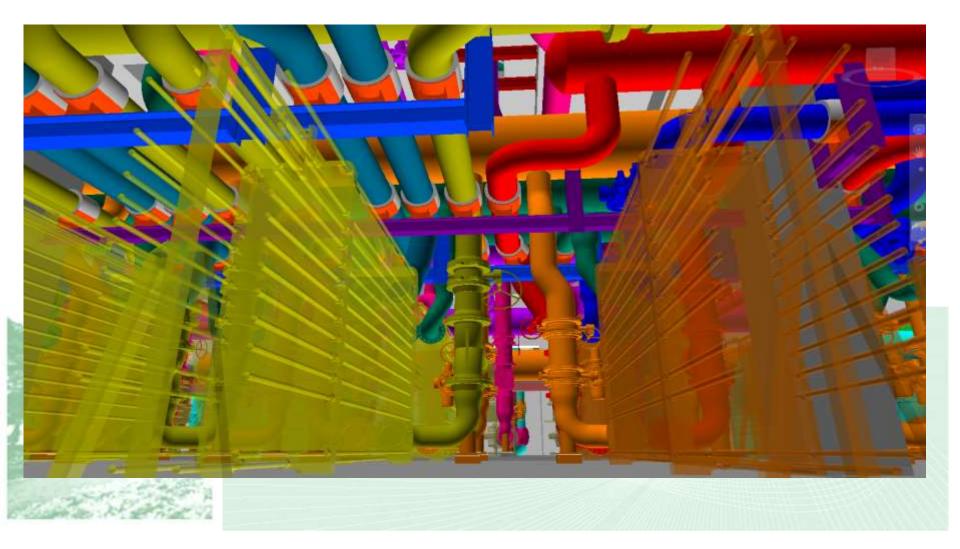

### 3D - Space Management

#### **Benefits of smart 3D - Space Management**

- Optimized space management concept in real time
- Collisions and clash free installations can be 100% visualized
- Parts list for material purchase can be generated automatically
- Time for construction documentation can be reduced (As build drawings)