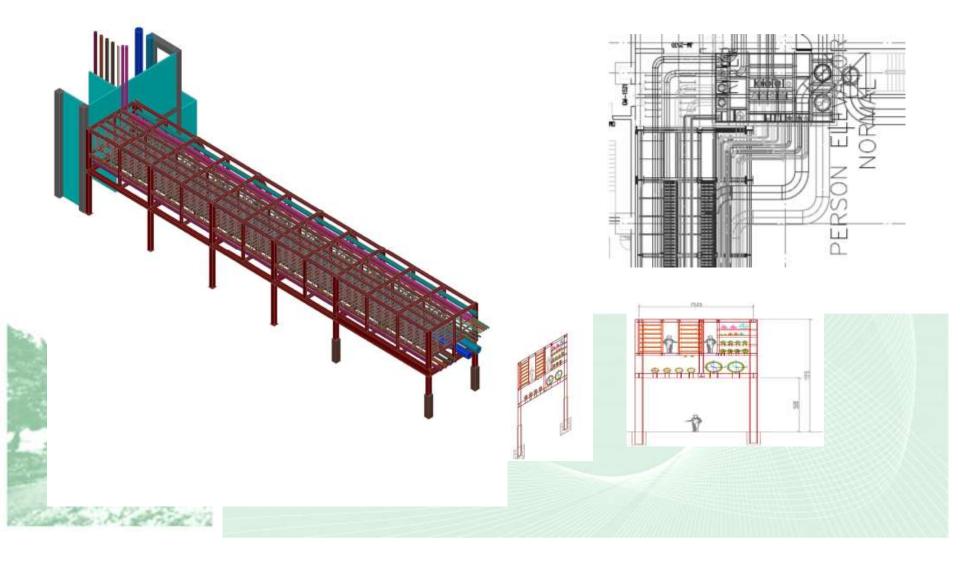

### 3D - Space Management

#### **Benefits of smart 3D - Space Management**

- Optimized space management concept in real time
- Collisions and clash free installations can be 100% visualized
- Parts list for material purchase can be generated automatically
- Time for construction documentation can be reduced (As build drawings)