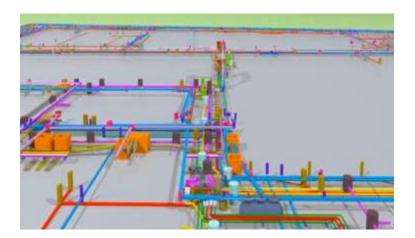

#### 3D - Space Management

#### **Benefits of smart 3D - Space Management**

- Optimized space management concept in real time
- Collisions and clash free installations can be 100% visualized
- Parts list for material purchase can be generated automatically
- Time for construction documentation can be reduced (As build drawings)