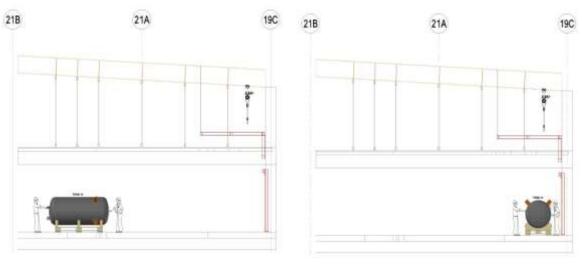

# Building Information Modeling (BIM )

## Building Information Modeling (BIM )

Interpretation of Project CSA Design intent - 3D Visualization

Interpretation of Steel Works Design intent - 3D Visualization

Interpretation of MEP Design intent - 3D Visualization

Equipment Move In Path – Platforms

Tank Move In - Sequencing

Skid Move In - Sequencing

Large Scale Tanks – Steel Structure support

Design Verification – Service During Construction