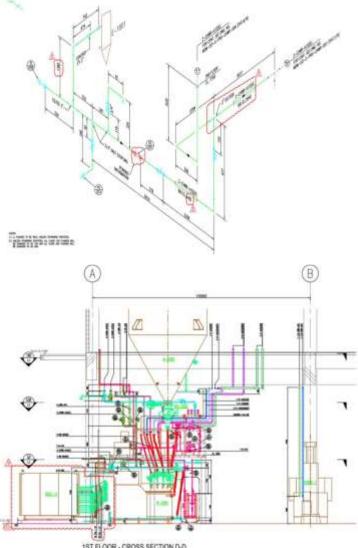

#### 3D - Space Management

#### **Benefits of smart 3D - Space Management**

- Optimized space management concept in real time
- Collisions and clash free installations can be 100% visualized
- Parts list for material purchase can be generated automatically
- Time for construction documentation can be reduced (As build drawings)