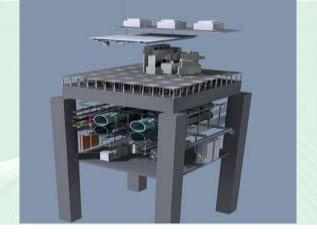

#### 3D - Space Management

#### **Benefits of smart 3D - Space Management**

- Optimized space management concept in real time
- Collisions and clash free installations can be 100% visualized
- Parts list for material purchase can be generated automatically
- Time for construction documentation can be reduced (As build drawings)