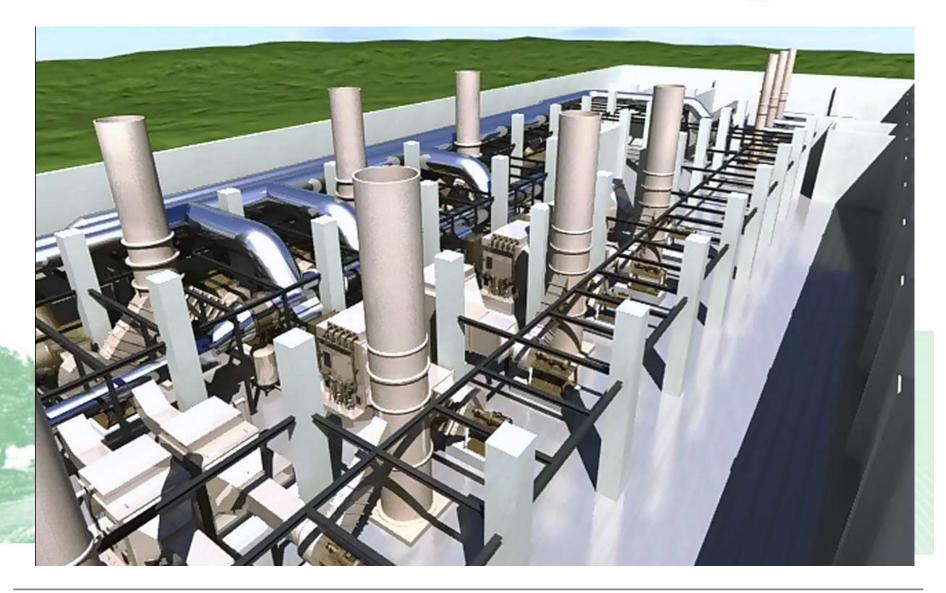

# Building Information Modeling (BIM )

## Building Information Modeling (BIM )

Interpretation of Project CSA Design intent - 3D Visualization

Interpretation of Steel Works Design intent - 3D Visualization

Interpretation of MEP Design intent - 3D Visualization

Equipment Move In Path – Platforms

Tank Move In - Sequencing

Skid Move In - Sequencing

Large Scale Tanks – Steel Structure support

Design Verification – Service During Construction