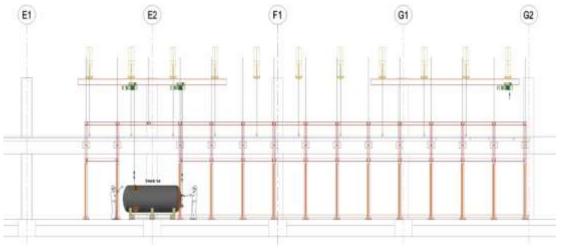

# Building Information Modeling (BIM )

## Building Information Modeling (BIM )

Interpretation of Project CSA Design intent - 3D Visualization

Interpretation of Steel Works Design intent - 3D Visualization

Interpretation of MEP Design intent - 3D Visualization

Equipment Move In Path – Platforms

Tank Move In - Sequencing

Skid Move In - Sequencing

Large Scale Tanks – Steel Structure support

Design Verification – Service During Construction