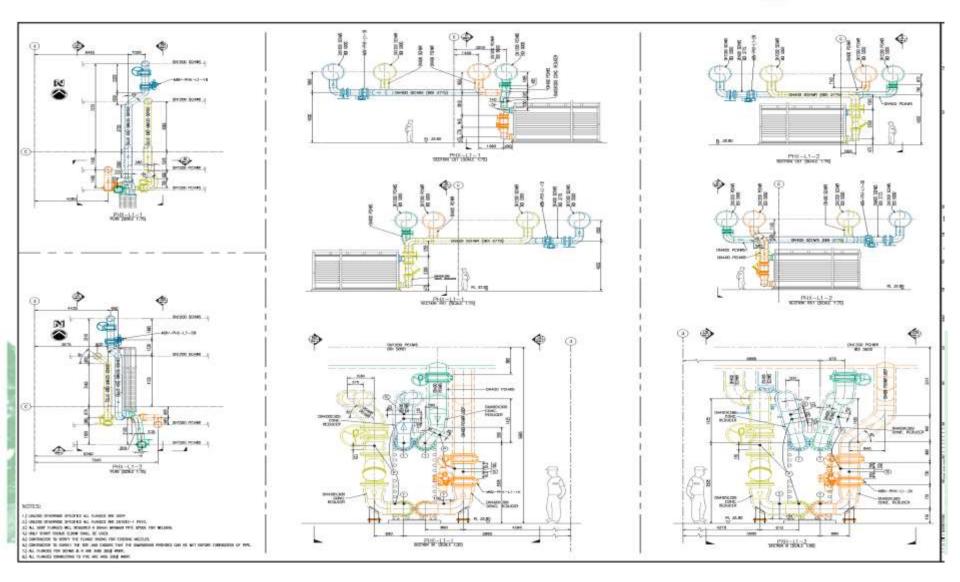

# Building Information Modeling (BIM )

## Building Information Modeling (BIM )

Interpretation of Project CSA Design intent - 3D Visualization

Interpretation of Steel Works Design intent - 3D Visualization

Interpretation of MEP Design intent - 3D Visualization

Equipment Move In Path – Platforms

Tank Move In - Sequencing

Skid Move In - Sequencing

Large Scale Tanks – Steel Structure support

Design Verification – Service During Construction