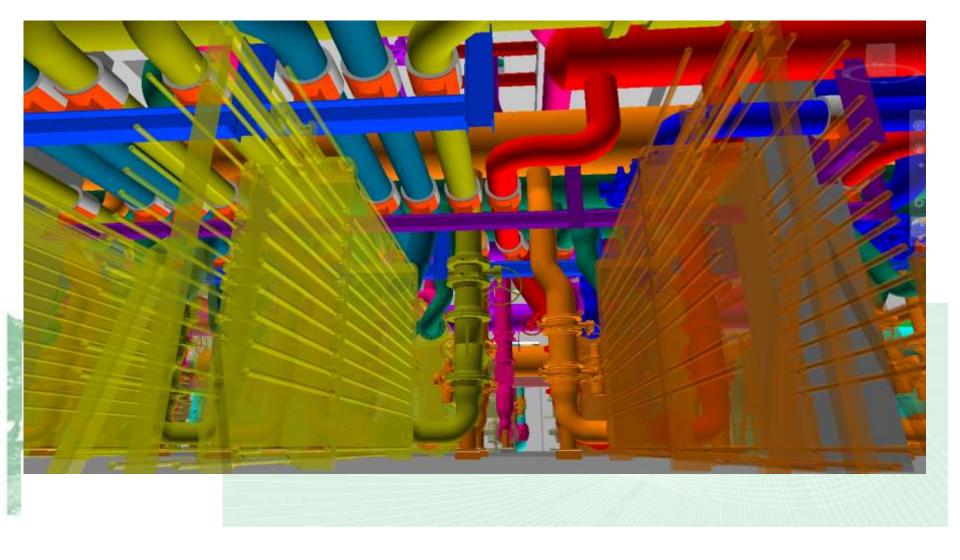

#### 3D - Space Management

#### **Benefits of smart 3D - Space Management**

- Optimized space management concept in real time
- Collisions and clash free installations can be 100% visualized
- Parts list for material purchase can be generated automatically
- Time for construction documentation can be reduced (As build drawings)