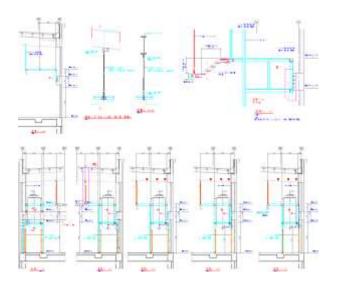

## Building Information Modeling (BIM )

Interpretation of Project CSA Design intent - 3D Visualization

Interpretation of Steel Works Design intent - 3D Visualization

Interpretation of MEP Design intent - 3D Visualization

Equipment Move In Path – Platforms

Tank Move In - Sequencing

Skid Move In - Sequencing

Large Scale Tanks – Steel Structure support

Design Verification – Service During Construction