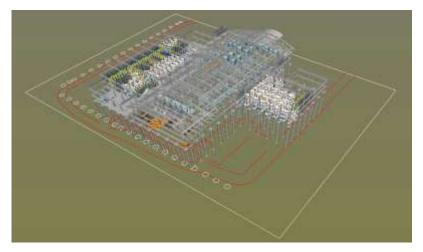

#### 3D - Space Management

#### **Benefits of smart 3D - Space Management**

- Optimized space management concept in real time
- Collisions and clash free installations can be 100% visualized
- Parts list for material purchase can be generated automatically
- Time for construction documentation can be reduced (As build drawings)