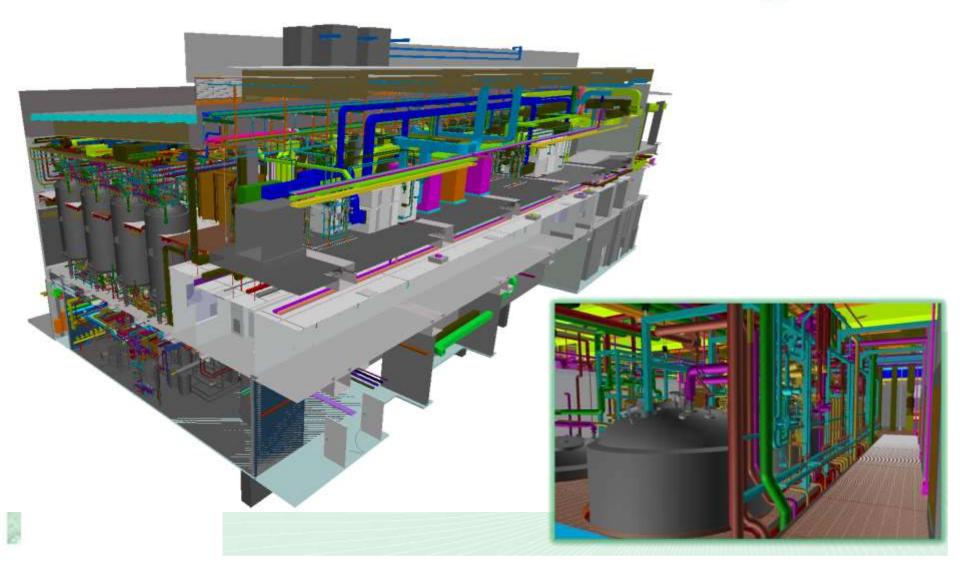

# Building Information Modeling (BIM )

## Building Information Modeling (BIM )

Interpretation of Project CSA Design intent - 3D Visualization

Interpretation of Steel Works Design intent - 3D Visualization

Interpretation of MEP Design intent - 3D Visualization

Equipment Move In Path – Platforms

Tank Move In - Sequencing

Skid Move In - Sequencing

Large Scale Tanks – Steel Structure support

Design Verification – Service During Construction