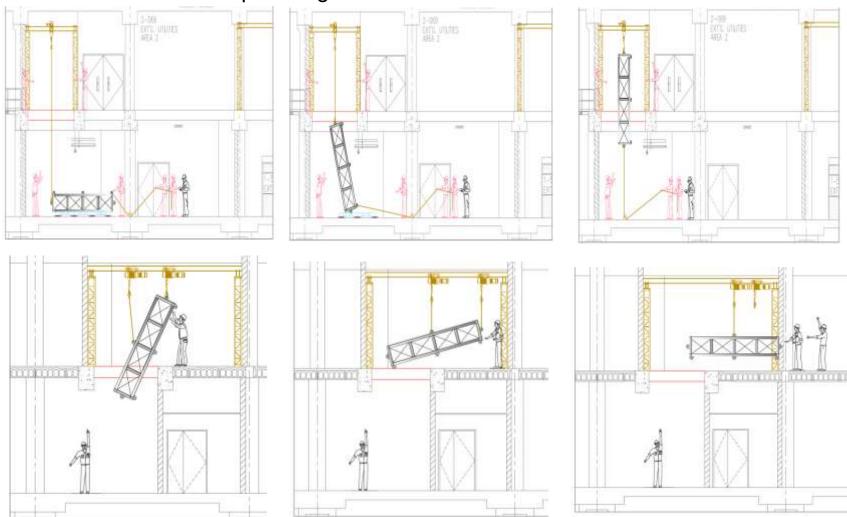

## Building Information Modeling (BIM )

Interpretation of Project CSA Design intent - 3D Visualization

Interpretation of Steel Works Design intent - 3D Visualization

Interpretation of MEP Design intent - 3D Visualization

Equipment Move In Path – Platforms

Tank Move In - Sequencing

Skid Move In - Sequencing

Large Scale Tanks – Steel Structure support

Design Verification – Service During Construction