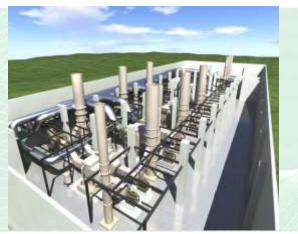

#### 3D - Space Management

#### **Benefits of smart 3D - Space Management**

- Optimized space management concept in real time
- Collisions and clash free installations can be 100% visualized
- Parts list for material purchase can be generated automatically
- Time for construction documentation can be reduced (As build drawings)