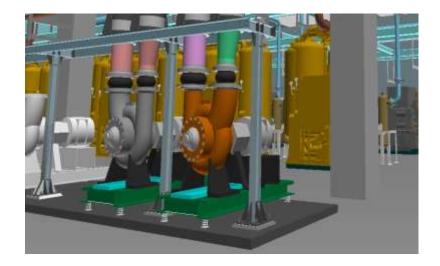

#### 3D - Space Management

#### **Benefits of smart 3D - Space Management**

- Optimized space management concept in real time
- Collisions and clash free installations can be 100% visualized
- Parts list for material purchase can be generated automatically
- Time for construction documentation can be reduced (As build drawings)