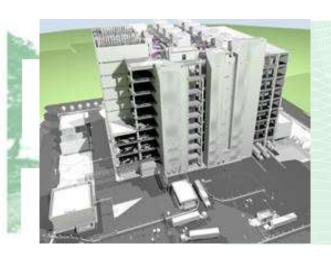

#### 3D - Space Management

#### **Benefits of smart 3D - Space Management**

- Optimized space management concept in real time
- Collisions and clash free installations can be 100% visualized
- Parts list for material purchase can be generated automatically
- Time for construction documentation can be reduced (As build drawings)