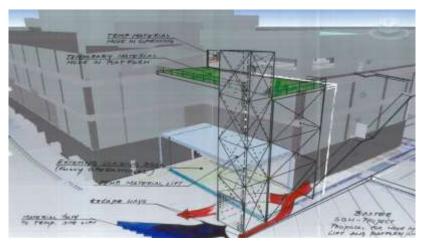

Equipment Move In Path – Platforms

Tank Move In - Sequencing

Skid Move In - Sequencing

Large Scale Tanks – Steel Structure support

Design Verification – Service During Construction