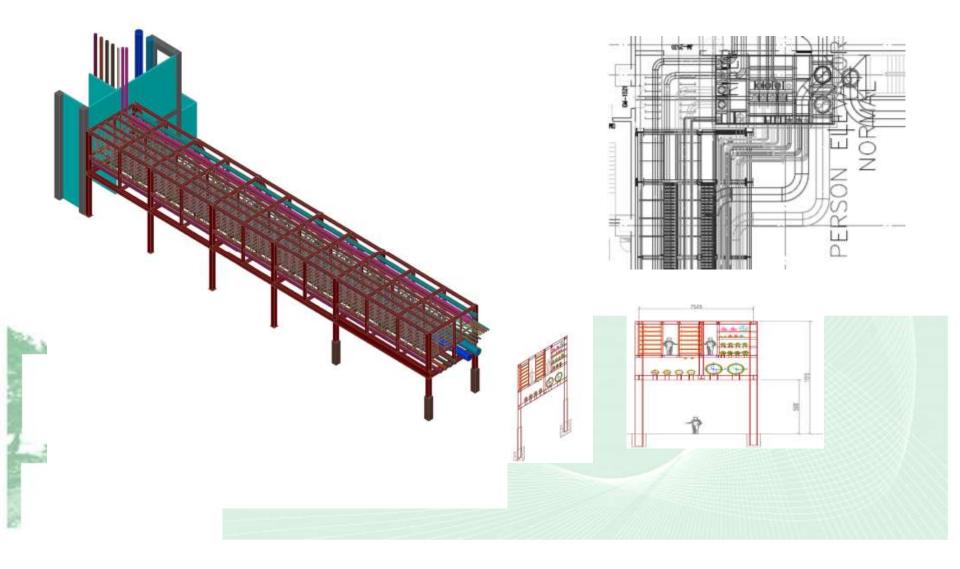

#### 3D - Space Management

#### **Benefits of smart 3D - Space Management**

- Optimized space management concept in real time
- Collisions and clash free installations can be 100% visualized
- Parts list for material purchase can be generated automatically
- Time for construction documentation can be reduced (As build drawings)