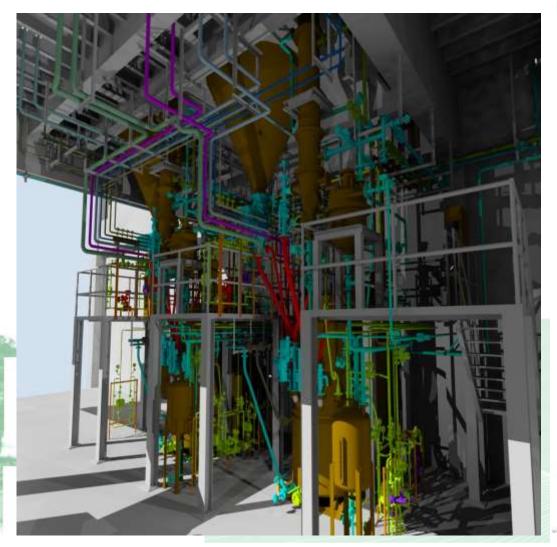

#### 3D - Space Management

#### **Benefits of smart 3D - Space Management**

- Optimized space management concept in real time
- Collisions and clash free installations can be 100% visualized
- Parts list for material purchase can be generated automatically
- Time for construction documentation can be reduced (As build drawings)