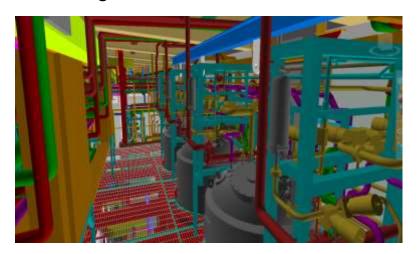

## Building Information Modeling (BIM )

Interpretation of Project CSA Design intent - 3D Visualization

Interpretation of Steel Works Design intent - 3D Visualization

Interpretation of MEP Design intent - 3D Visualization

Equipment Move In Path – Platforms

Tank Move In - Sequencing

Skid Move In - Sequencing

Large Scale Tanks – Steel Structure support

Design Verification – Service During Construction