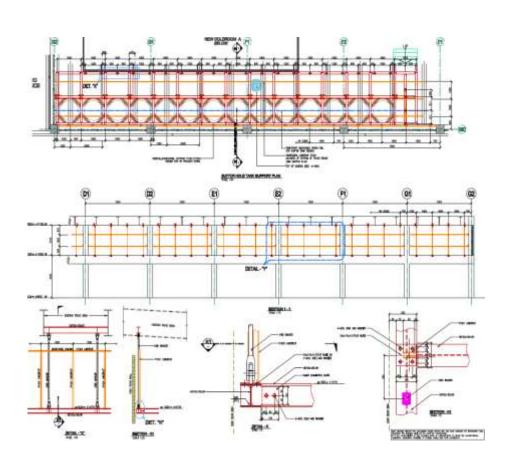

## Building Information Modeling (BIM )

Interpretation of Project CSA Design intent - 3D Visualization

Interpretation of Steel Works Design intent - 3D Visualization

Interpretation of MEP Design intent - 3D Visualization

Equipment Move In Path – Platforms

Tank Move In - Sequencing

Skid Move In - Sequencing

Large Scale Tanks – Steel Structure support

Design Verification – Service During Construction