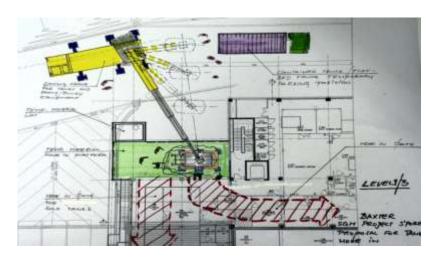

## Building Information Modeling (BIM )

Interpretation of Project CSA Design intent - 3D Visualization

Interpretation of Steel Works Design intent - 3D Visualization

Interpretation of MEP Design intent - 3D Visualization

Equipment Move In Path – Platforms

Tank Move In - Sequencing

Skid Move In - Sequencing

Large Scale Tanks – Steel Structure support

Design Verification – Service During Construction