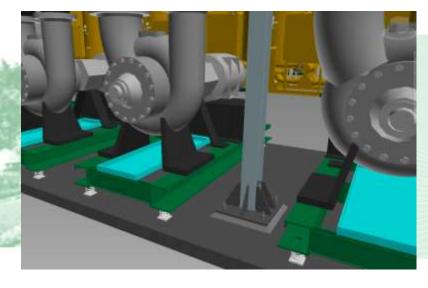

#### 3D - Space Management

#### **Benefits of smart 3D - Space Management**

- Optimized space management concept in real time
- Collisions and clash free installations can be 100% visualized
- Parts list for material purchase can be generated automatically
- Time for construction documentation can be reduced (As build drawings)