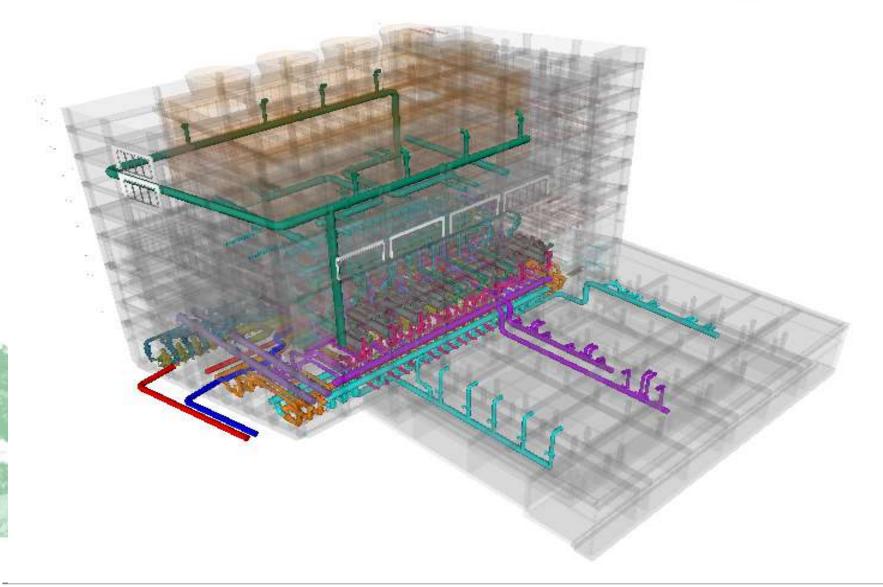

# Building Information Modeling (BIM )

## Building Information Modeling (BIM )

Interpretation of Project CSA Design intent - 3D Visualization

Interpretation of Steel Works Design intent - 3D Visualization

Interpretation of MEP Design intent - 3D Visualization

Equipment Move In Path – Platforms

Tank Move In - Sequencing

Skid Move In - Sequencing

Large Scale Tanks – Steel Structure support

Design Verification – Service During Construction