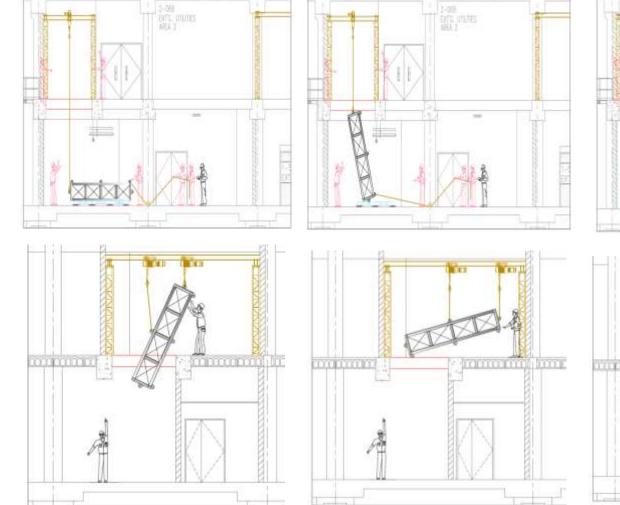

## Building Information Modeling (BIM )

1ST FLOOR - CROSS SECTION D-D

International Facility Engineering

IFE

Interpretation of Project CSA Design intent - 3D Visualization

Interpretation of Steel Works Design intent - 3D Visualization

Interpretation of MEP Design intent - 3D Visualization

Equipment Move In Path – Platforms

Tank Move In - Sequencing

Skid Move In - Sequencing

Large Scale Tanks – Steel Structure support

Design Verification – Service During Construction