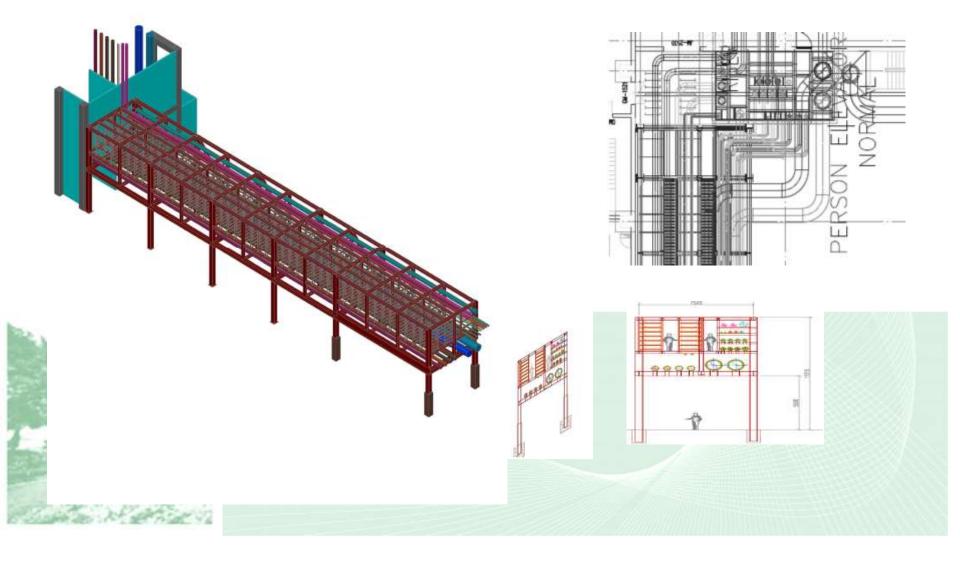

### 3D - Space Management

### **Benefits of smart 3D - Space Management**

- Optimized space management concept in real time
- Collisions and clash free installations can be 100% visualized
- Parts list for material purchase can be generated automatically
- Time for construction documentation can be reduced (As build drawings)