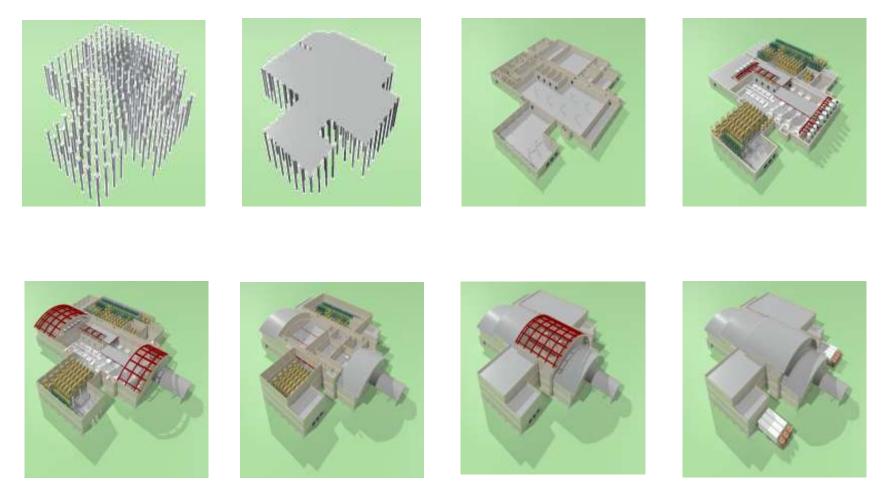

## Building Information Modeling (BIM)

## Building Information Modeling (BIM )

1ST FLOOR - CROSS SECTION D-D

International Facility Engineering

IFE

Interpretation of Project CSA Design intent - 3D Visualization

Interpretation of Steel Works Design intent - 3D Visualization

Interpretation of MEP Design intent - 3D Visualization

Equipment Move In Path – Platforms

Tank Move In - Sequencing

Skid Move In - Sequencing

Large Scale Tanks – Steel Structure support

Design Verification – Service During Construction