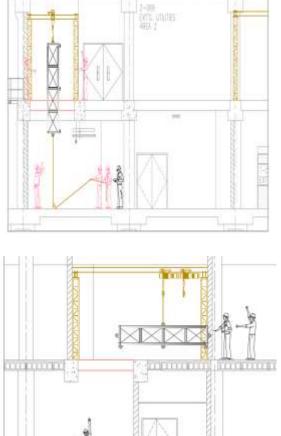

## Building Information Modeling (BIM )

1ST FLOOR - CROSS SECTION D-D

International Facility Engineering

IFE

Interpretation of Project CSA Design intent - 3D Visualization

Interpretation of Steel Works Design intent - 3D Visualization

Interpretation of MEP Design intent - 3D Visualization

Equipment Move In Path – Platforms

Tank Move In - Sequencing

Skid Move In - Sequencing

Large Scale Tanks – Steel Structure support

Design Verification – Service During Construction