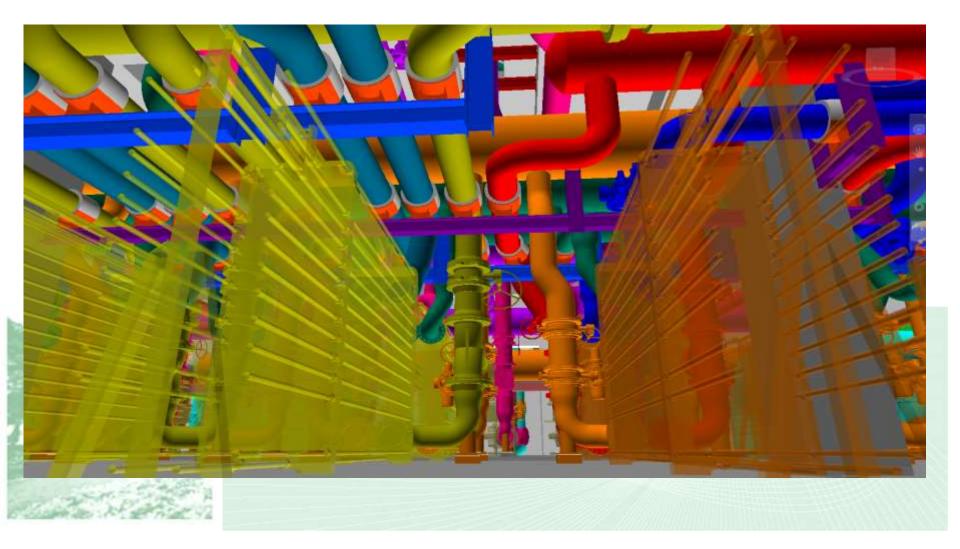

### 3D - Space Management

### **Benefits of smart 3D - Space Management**

- Optimized space management concept in real time
- Collisions and clash free installations can be 100% visualized
- Parts list for material purchase can be generated automatically
- Time for construction documentation can be reduced (As build drawings)