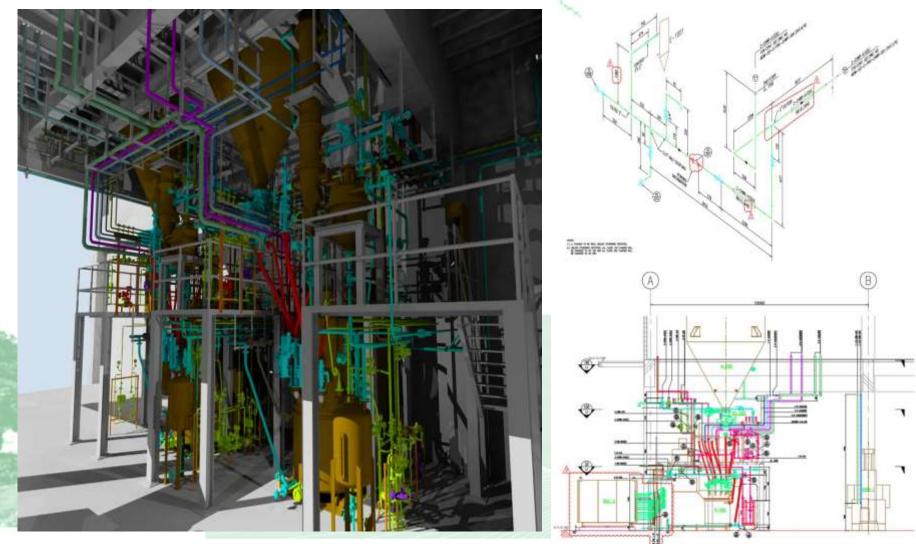

## Building Information Modeling (BIM)

## Building Information Modeling (BIM )

1ST FLOOR - CROSS SECTION D-D

International Facility Engineering

IFE

Interpretation of Project CSA Design intent - 3D Visualization

Interpretation of Steel Works Design intent - 3D Visualization

Interpretation of MEP Design intent - 3D Visualization

Equipment Move In Path – Platforms

Tank Move In - Sequencing

Skid Move In - Sequencing

Large Scale Tanks – Steel Structure support

Design Verification – Service During Construction