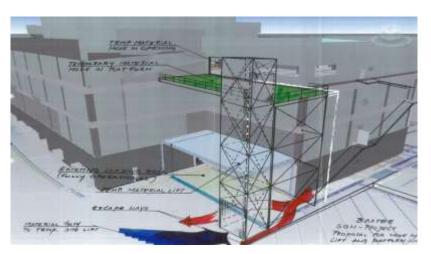

Interpretation of MEP Design intent - 3D Visualization

Equipment Move In Path – Platforms

Tank Move In - Sequencing

Skid Move In - Sequencing

Large Scale Tanks – Steel Structure support

Design Verification – Service During Construction