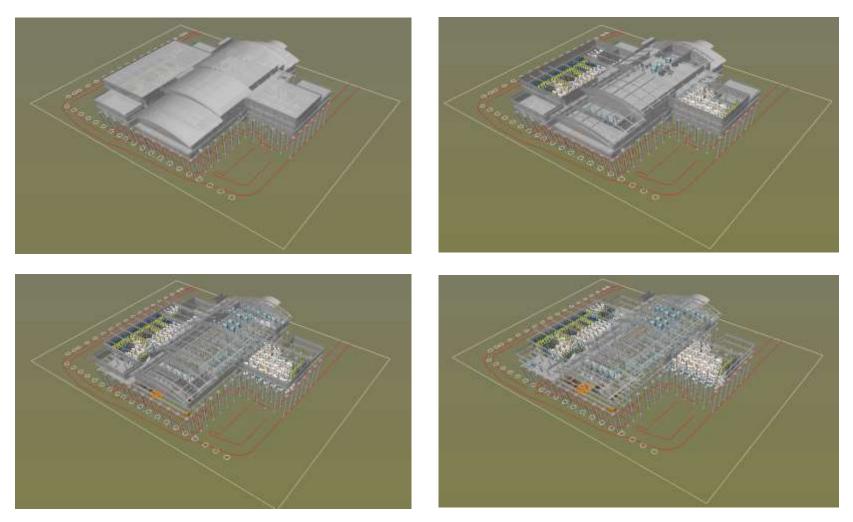

### 3D - Space Management

### **Benefits of smart 3D - Space Management**

- Optimized space management concept in real time
- Collisions and clash free installations can be 100% visualized
- Parts list for material purchase can be generated automatically
- Time for construction documentation can be reduced (As build drawings)