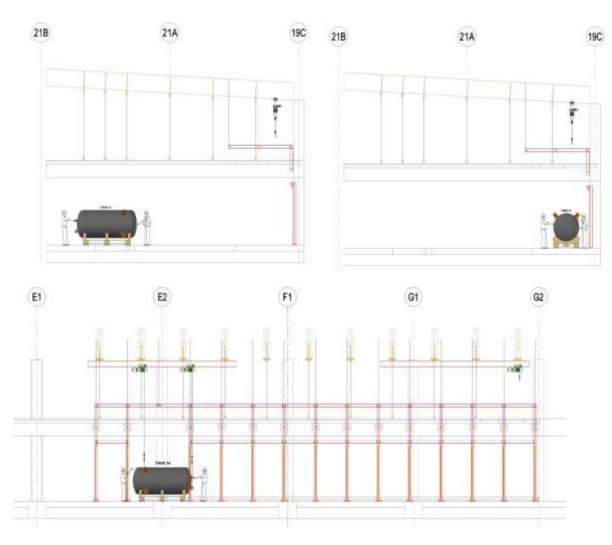

Interpretation of MEP Design intent - 3D Visualization

Equipment Move In Path – Platforms

Tank Move In - Sequencing

Skid Move In - Sequencing

Large Scale Tanks – Steel Structure support

Design Verification – Service During Construction