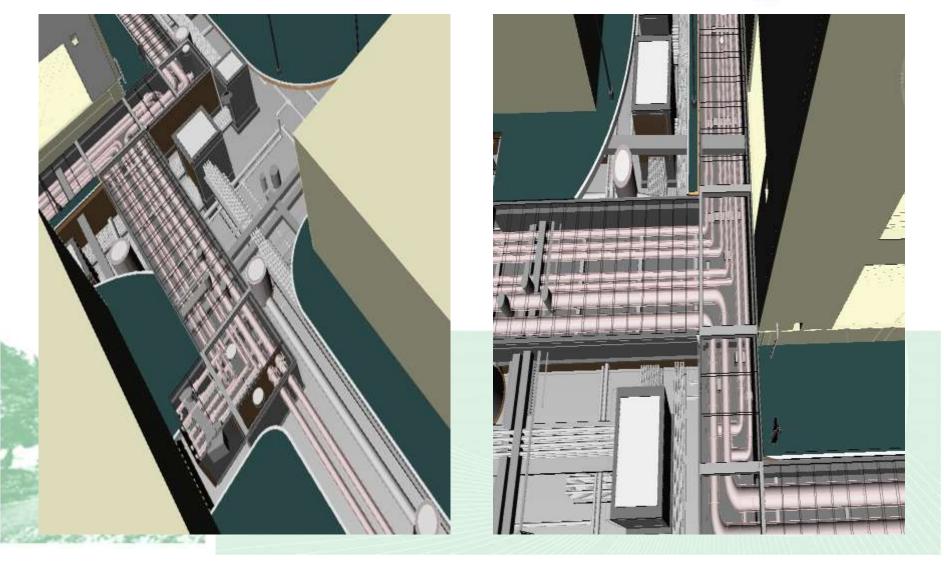

## Building Information Modeling (BIM)

## Building Information Modeling (BIM )

1ST FLOOR - CROSS SECTION D-D

International Facility Engineering

IFE

Interpretation of Project CSA Design intent - 3D Visualization

Interpretation of Steel Works Design intent - 3D Visualization

Interpretation of MEP Design intent - 3D Visualization

Equipment Move In Path – Platforms

Tank Move In - Sequencing

Skid Move In - Sequencing

Large Scale Tanks – Steel Structure support

Design Verification – Service During Construction