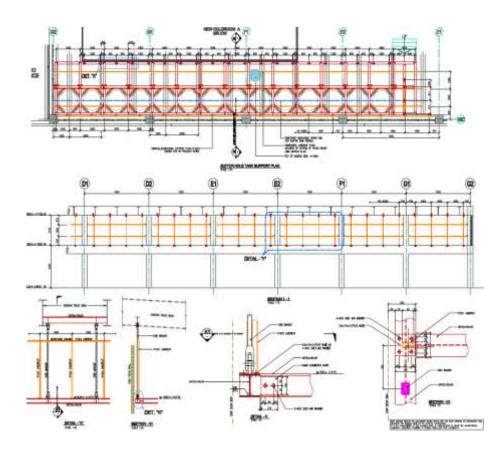

### 3D - Space Management

### **Benefits of smart 3D - Space Management**

- Optimized space management concept in real time
- Collisions and clash free installations can be 100% visualized
- Parts list for material purchase can be generated automatically
- Time for construction documentation can be reduced (As build drawings)