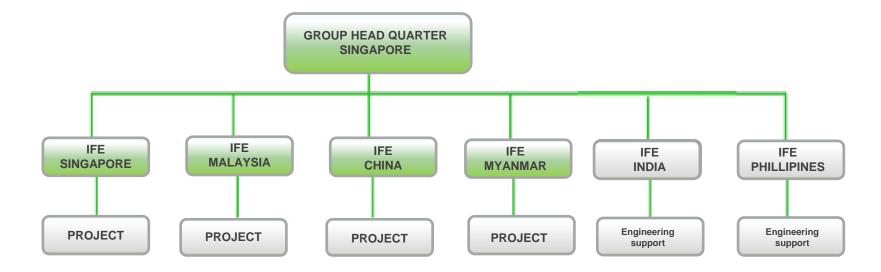

### Group Structure - IFE

### Resources

Office Setup:

- HQ in Singapore
- Company in Malaysia
- Company in China
- Company in Myanmar
- Company in India

Local hiring

- Total head count:

- Company in Philippines
- Company in Indonesia

- Employees Background:

established in 2007

established in 2008

established in 2014

established in 2016

incorporation ongoing

incorporation ongoing

incorporation planned

ongoing, according Project needs

**155 employees** 

**100% direct employees** 

95% engineering background