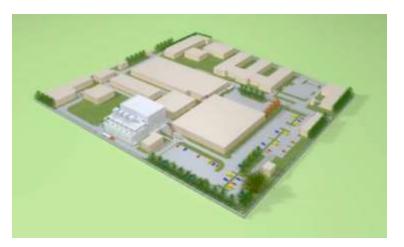

### 3D - Space Management

### **Benefits of smart 3D - Space Management**

- Optimized space management concept in real time
- Collisions and clash free installations can be 100% visualized
- Parts list for material purchase can be generated automatically
- Time for construction documentation can be reduced (As build drawings)