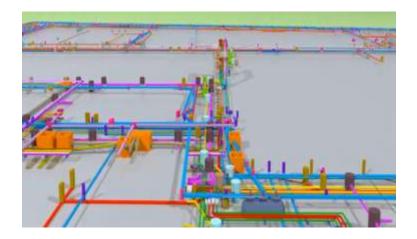

### 3D - Space Management

### **Benefits of smart 3D - Space Management**

- Optimized space management concept in real time
- Collisions and clash free installations can be 100% visualized
- Parts list for material purchase can be generated automatically
- Time for construction documentation can be reduced (As build drawings)