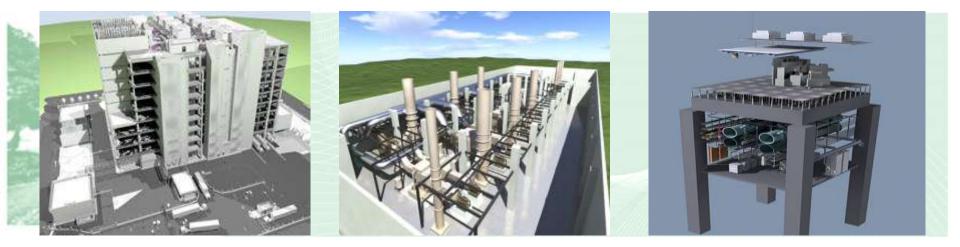

### 3D - Space Management

### **Benefits of smart 3D - Space Management**

- Optimized space management concept in real time
- Collisions and clash free installations can be 100% visualized
- Parts list for material purchase can be generated automatically
- Time for construction documentation can be reduced (As build drawings)