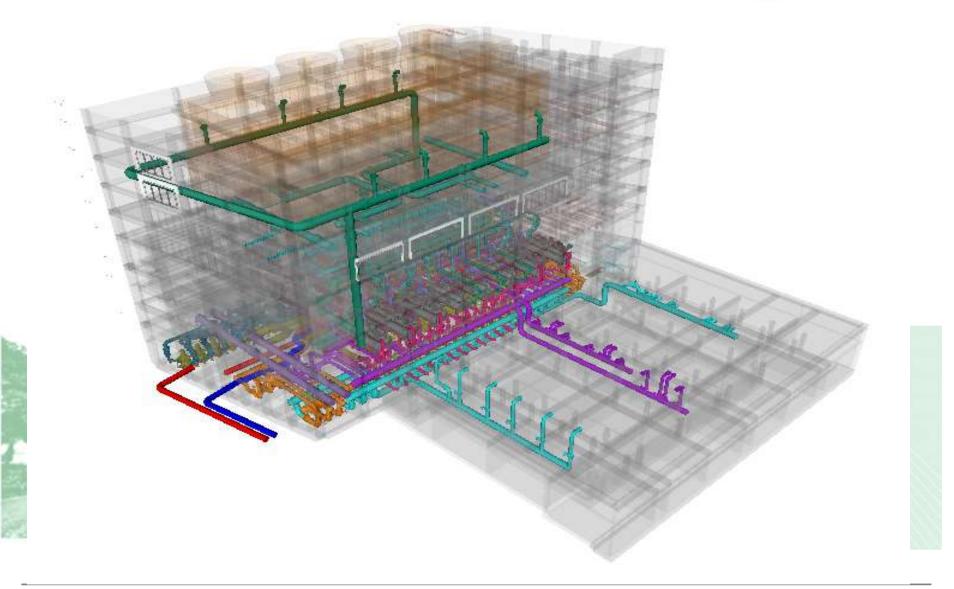

## Building Information Modeling (BIM )

1ST FLOOR - CROSS SECTION D-D

International Facility Engineering

IFE

Interpretation of Project CSA Design intent - 3D Visualization

Interpretation of Steel Works Design intent - 3D Visualization

Interpretation of MEP Design intent - 3D Visualization

Equipment Move In Path – Platforms

Tank Move In - Sequencing

Skid Move In - Sequencing

Large Scale Tanks – Steel Structure support

Design Verification – Service During Construction