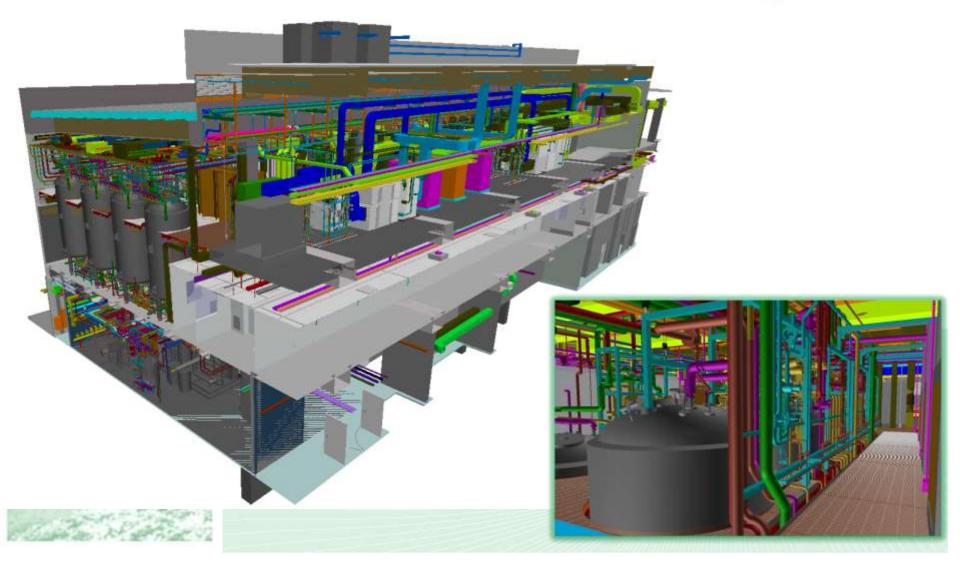

## Building Information Modeling (BIM)

## Building Information Modeling (BIM )

1ST FLOOR - CROSS SECTION D-D

International Facility Engineering

IFE

Interpretation of Project CSA Design intent - 3D Visualization

Interpretation of Steel Works Design intent - 3D Visualization

Interpretation of MEP Design intent - 3D Visualization

Equipment Move In Path – Platforms

Tank Move In - Sequencing

Skid Move In - Sequencing

Large Scale Tanks – Steel Structure support

Design Verification – Service During Construction