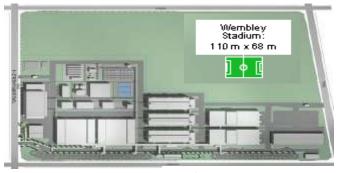

### 3D - Space Management

### **Benefits of smart 3D - Space Management**

- Optimized space management concept in real time
- Collisions and clash free installations can be 100% visualized
- Parts list for material purchase can be generated automatically
- Time for construction documentation can be reduced (As build drawings)